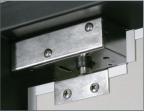

## MOUNTING HARDWARE

- EZ Hinge hardware provides 125° swing in both directions
- Stainless steel EZ Hinge with 8-3/4" H x 3" W deep jamb guards

TOP HINGE

**BOTTOM HINGE** 