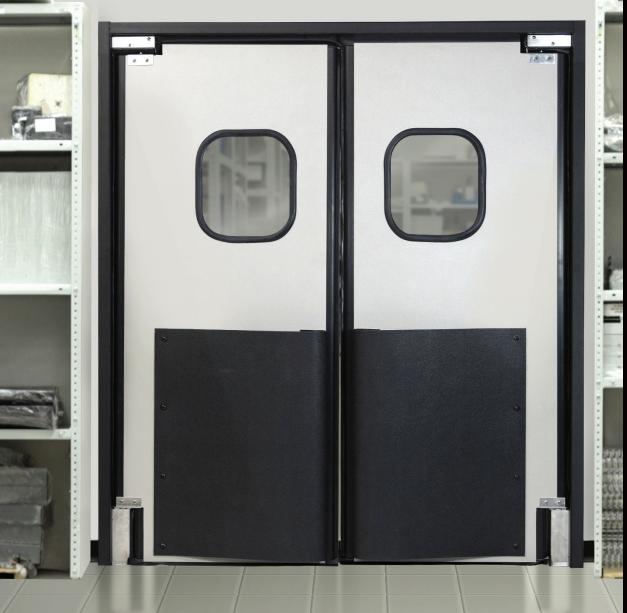

# E arrwin

RIGID IMPACT DOOR

### **FEATURES**

Lightweight, insulated full thickness 1-3/4" (44mm) impact door

Chemically bonded ABS facings — No adhesive, screws or rivets

Closed cell foam insulation

Tear-drop bumpers up to 48" tall

Optional stainless steel kick plates and push plates