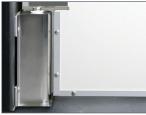

## MOUNTING HARDWARE

- EZ Hinge hardware provides 125° swing in both directions
- Stainless steel EZ Hinge with 8-3/4" H x 3" W deep jamb guards

TOP HINGE

**BOTTOM HINGE** 