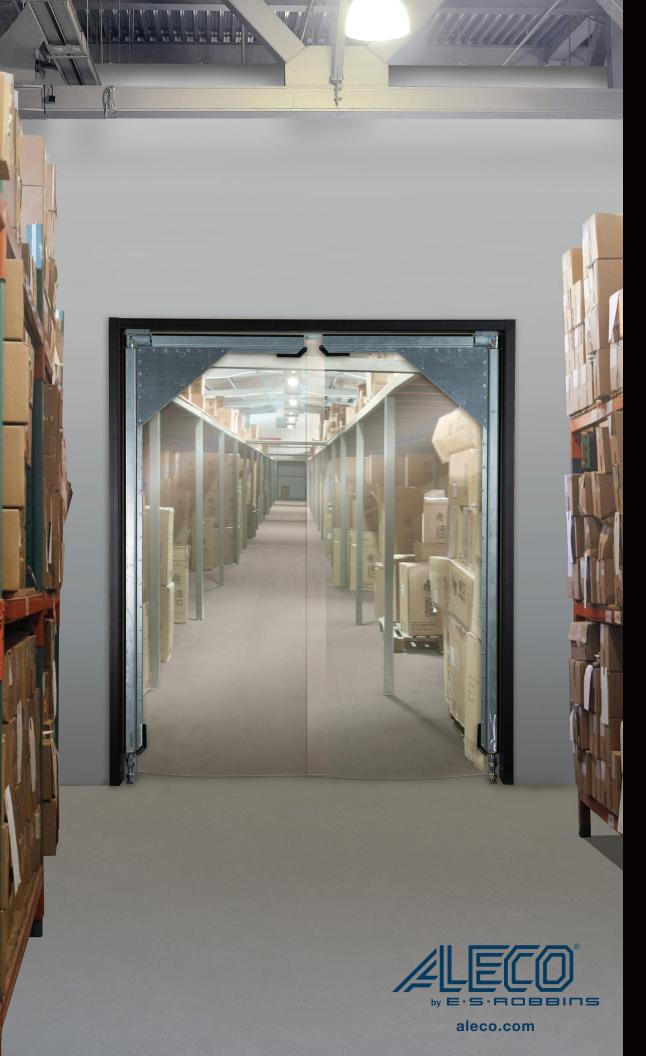

# SUPRA FLEXIBLE IMPACT DOOR

TRAFFIC TYPES

### **APPLICATIONS**

Industrial Plants | Food Processing | Pharmaceutical/Laboratories | Retail

### **FEATURES**

Crystal clear, .394" thick panels

Unrestricted visibility

Lower threaded adjuster makes for quick and easy installation and alignment

Galvanneal hardware

Custom made to specifications