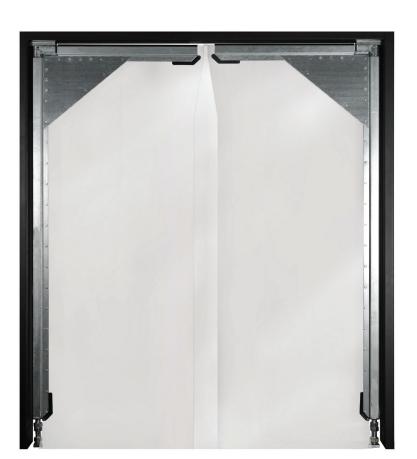

# SUPRA FLEXIBLE IMPACT DOOR

TRAFFIC TYPES

### **FEATURES**

Crystal clear, .394" thick panels

Unrestricted visibility

Lower threaded adjuster makes for quick and easy installation and alignment

Galvanneal hardware

Custom made to specifications