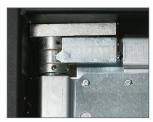

## MOUNTING HARDWARE

 Torsion spring closing mechanism allows door swing on an even plane and can be adjusted

TOP HINGE