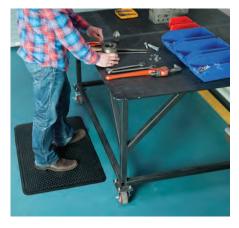

#### FEEL GOOD® MAT AND RUNNER

Ergonomically designed dome surface of the Feel Good Mat provides fatigue relief and a non-slip surface. The 24"x 36" mat features rounded corners while the longer length runner has tapered edges and rounded corners to help eliminate trip hazard. Recommended for dry areas only. Feel Good products are Grease proof with a 2-Year Limited Warranty.