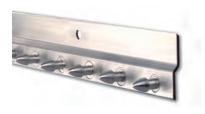

#### **MAXBULLET ALUMINUM**

Aluminum hardware will not rust or corrode. Ideal for heavy duty applications.

#### **MEASUREMENTS AVAILABLE**

2' 0" (600 mm) 6' 0" (1800 mm) 3' 0" (900 mm) 7' 0" (2100 mm) 4' 0" (1200 mm) 8' 0" (2400 mm)