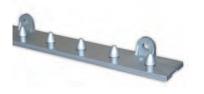

#### **MAXBULLET STAINLESS STEEL**

Stainless steel hardware for food processing applications (where washdown is required).

1' 0" (300 mm) 3' 0" (900 mm) 2' 0" (600 mm) 4' 0" (1200 mm)