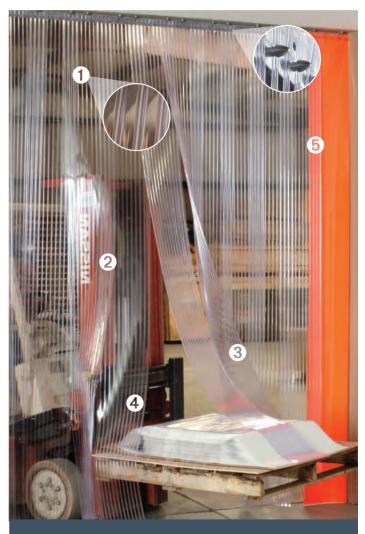

## **INDUSTRIAL AND FOOD SERVICE STRIP DOORS**

Strip doors are one of the most cost-effective ways to create a passable barrier from external contaminants while providing comfortable working conditions for employees.

- Strip doors reduce energy costs
- Prevent contamination
- Improve environmental control
- Promote better work flows
- Increase employee safety

#### **BULK AND REPLACEMENT ROLLS**

# SEE OUR FULL LINE OF STRIP DOOR PRODUCTS AT ALECO.COM

- Scratch-Guard® ribbed stripping resists scratching and lasts longer
- Maintains visibility
- **3** Durable & tough
- Easy access
- Bright orange strips for increased safety