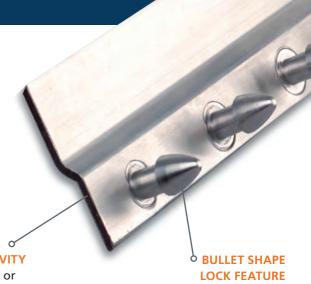

# MAXBULLET® MOUNTING SYSTEMS

- Fast, safe and easy installation.
- Features one piece bullet-shaped locking system for easy snap on/off installation that requires no tools and increases saftey during installation.
- Simple and cost-effective to use. Strips may be replaced more often, increasing visibility for safer forklift traffic.
- Acquire our MaxMagic Template Kit to easily drill and count strips.

# FOR THE FASTEST INSTALLATION

Save significant labor costs by reducing installation time by as much as 75%.

PREMIUM MATERIAL FOR ODURABILITY AND LONGEVITY
Aluminum, Stainless Steel or

Aluminum, Stainless Steel or HTP Polymer

Ergonomically designed for easy snap on/snap off installation

#### **MAXBULLET ALUMINUM**

Aluminum hardware will not rust or corrode. Ideal for heavy duty applications.