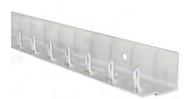

#### **MAXBULLET STAINLESS STEEL**

Stainless steel hardware for food processing applications (where washdown is required).

1' 0" (300 mm) 3' 0" (900 mm) 2' 0" (600 mm) 4' 0" (1200 mm)