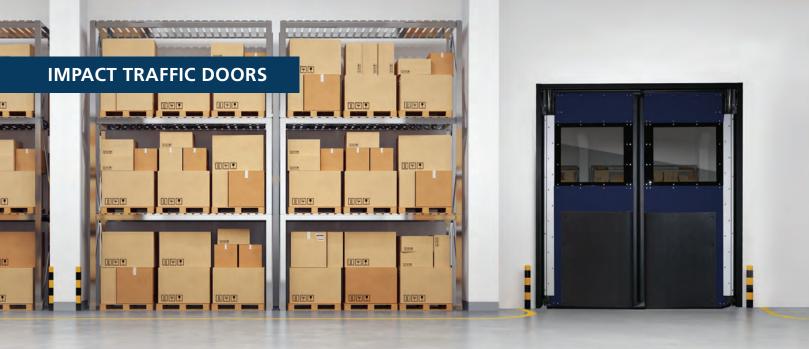

#### **MAXBULLET HTP**

Exclusive cross-linked polymer technology creates a durable option and cost-effective to use, whether for food service or industrial applications. 2' 0" (600 mm)

Impact traffic doors are a cost-effective solution for fast and efficient two-way movement through an opening where noise, visual elements and environmental barriers need to be contained.

Aleco traffic doors are customer crafted to exacting specifications from a portfolio of transparent, flexible and rigid door designs.