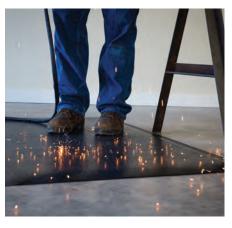

#### **COMFORT WELD®**

The Comfort Weld mat is ergonomically designed for fatigue relief and it's formatted vinyl repels sparks and slag. Beveled edges help eliminate trip hazards while foam underside grips floor in order to prevent movement. Recommended for dry areas only and has a 2-Year Warranty.