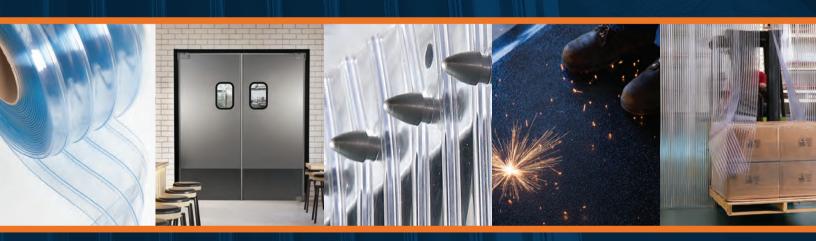

## **INDUSTRIAL AND FOOD SERVICE STRIP DOORS**

Strip doors are one of the most cost-effective ways to create a passable barrier from external contaminants while providing comfortable working conditions for employees.

# SEE OUR FULL LINE OF STRIP DOOR PRODUCTS AT ALECO.COM

- Scratch-Guard® ribbed stripping resists scratching and lasts longer
- Maintains visibility
- **3** Durable & tough
- Easy access
- Bright orange strips for increased safety

# MAXBULLET® MOUNTING SYSTEMS

- Fast, safe and easy installation.
- Features one piece bullet-shaped locking system for easy snap on/off installation that requires no tools and increases saftey during installation.
- Simple and cost-effective to use. Strips may be replaced more often, increasing visibility for safer forklift traffic.
- Acquire our MaxMagic Template Kit to easily drill and count strips.

#### **MAXBULLET HTP**

Exclusive cross-linked polymer technology creates a durable option and cost-effective to use, whether for food service or industrial applications. 2' 0" (600 mm)

Impact traffic doors are a cost-effective solution for fast and efficient two-way movement through an opening where noise, visual elements and environmental barriers need to be contained.

#### **COMFORT WELD®**

The Comfort Weld mat is ergonomically designed for fatigue relief and it's formatted vinyl repels sparks and slag. Beveled edges help eliminate trip hazards while foam underside grips floor in order to prevent movement. Recommended for dry areas only and has a 2-Year Warranty.