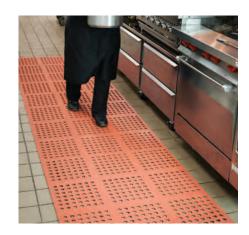

#### PRO-LITE® 4-WAY DRAIN MAT

A durable lightweight drain mat with exceptional 4-way drainage and fatigue relief. Pro-Lite has waffle underside that grips the flooring surface. Appropriate for wet or dry areas. Black Pro-Lite mat is grease resistant with a limited 2-year warranty, while Terracotta drain mat is grease and oil proof with a limited 3-year warranty.