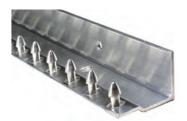

#### **MAXBULLET ALUMINUM**

Aluminum hardware will not rust or corrode. Ideal for heavy duty applications.

#### **MAXBULLET ALUMINUM FS**

Aluminum hardware will not rust or corrode. Ideal for freezer or cooler doors.

40" (1016 mm)

5' 0" (1500 mm)